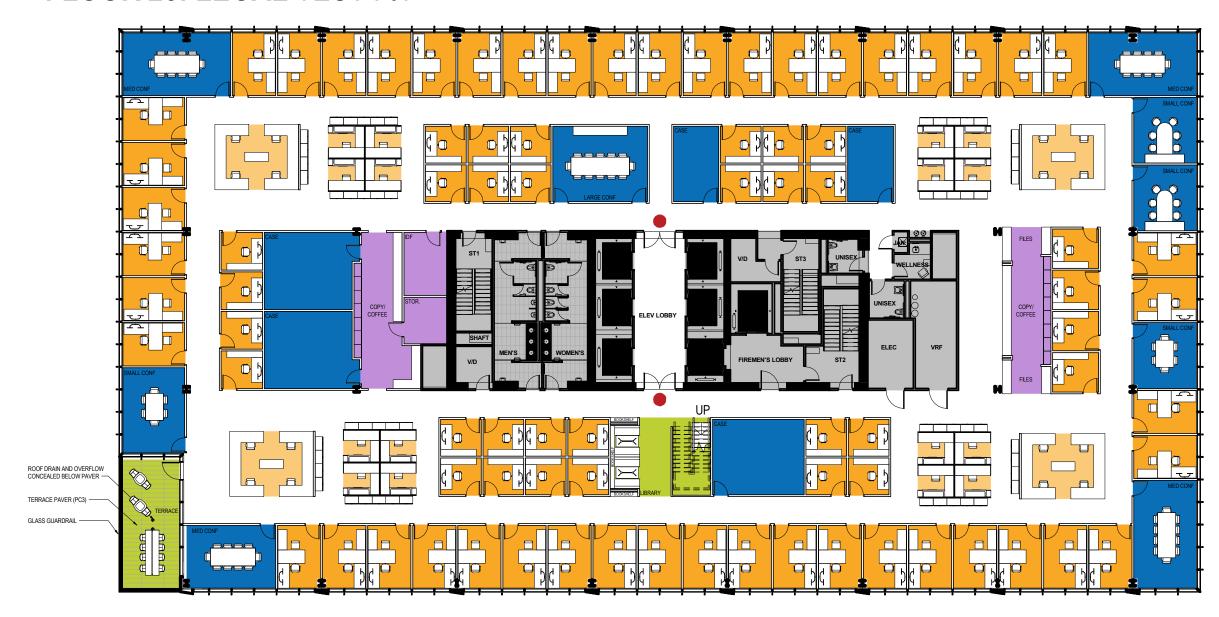

# FLOOR 25: LEGAL TEST FIT

### **PROGRAM**

|                               | QTY | SEATS |
|-------------------------------|-----|-------|
| OFFICE SUITE                  |     |       |
| WORKSTATIONS, 60SF            | 16  | 16    |
| SECRETARIAL BULLPEN, 65SF     | 16  | 16    |
| INTERIOR OFFICES, 80SF        | 32  | 32    |
| ATTORNEY OFFICES, 135SF       | 48  | 48    |
| COPY/COFFEE                   | 2   | -     |
|                               |     |       |
| CONFERENCE CENTER & AMENITIES |     |       |
| SM MEETING ROOM (4-6 PDL)     | 1   | 2/    |

| SM. MEETING ROOM (4-6 PPL)     | 4 | 24 |
|--------------------------------|---|----|
| MED. MEETING ROOM (8-10 PPL)   | 4 | 40 |
| LARGE MEETING ROOM (12-14 PPL) | 1 | 12 |
| LARGE CASE ROOM                | 3 | -  |
| SMALL CASE ROOM                | 2 | -  |
| LIBRARY                        | 1 | 8  |
| TERRACE                        | 1 | 18 |

# SLIDDODT

| SUPPURI   |    |
|-----------|----|
| RESTROOMS | 2  |
| FILES     | 72 |
| IDF       | 1  |

## **COLOR KEY**

| INDIVIDUAL - PRIVATE |
|----------------------|
| INDIVIDUAL - OPEN    |
| COMMUNITY            |
| MEETING              |
| SUPPORT              |
| BUILDING CORE        |
| ENTRANCE             |