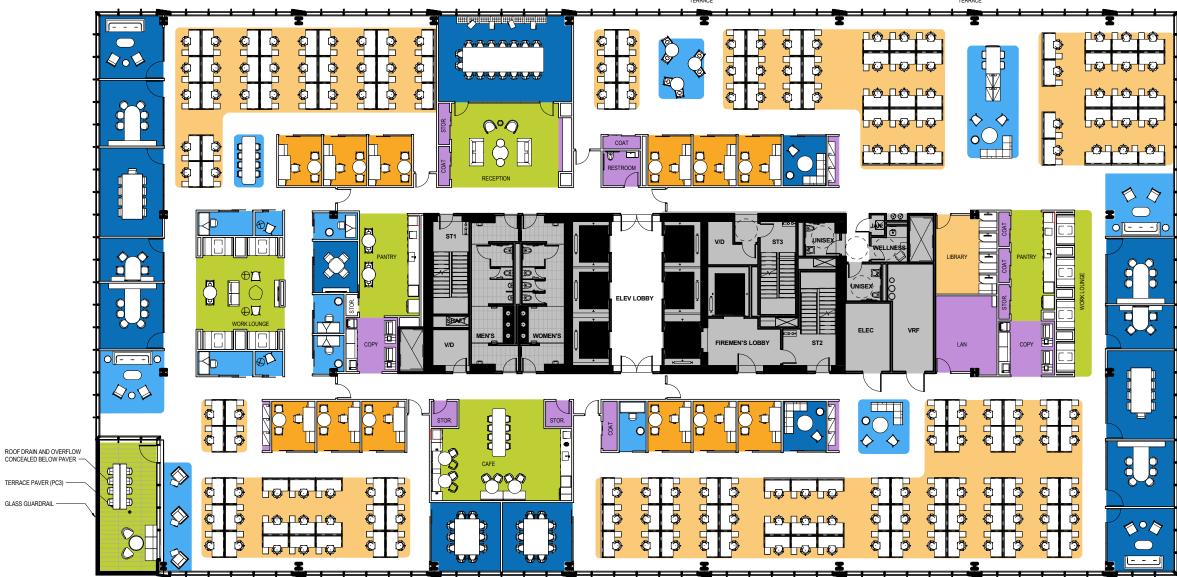

# FLOOR 25: FINANCIAL SERVICES TEST FIT

## PROGRAM

|                 | QTY | SEATS |
|-----------------|-----|-------|
| OFFICE SUITE    |     |       |
| WORKSTATION     | 168 | 168   |
| PRIVATE OFFICES | 12  | 12    |
| PHONE ROOM      | 8   | 8     |
| LIBRARY         | 1   | 4     |

#### MEETING

| MEETING                       |   |    |   |
|-------------------------------|---|----|---|
| HUDDLE ROOM (4 PPL)           | 6 | 24 |   |
| SM. MEETING ROOM (6 PPL)      | 4 | 24 | _ |
| MED. MEETING ROOM (8-10 PPL)  | 4 | 38 | _ |
| LARGE MEETING ROOM (16-18PPL) | 1 | 16 |   |
| OPEN COLLABORATION            | 7 | 35 |   |
|                               |   |    |   |

#### COMMUNITY

| RECEPTION        | 1 | 6  |
|------------------|---|----|
| CAFE             | 1 | 24 |
| SATELLITE PANTRY | 2 | -  |
| WORK LOUNGE      | 2 | 38 |
| TERRACE          | 1 | -  |

### SUPPORT

| JUFFURI                 |   |
|-------------------------|---|
| WELLNESS ROOM           | 1 |
| SINGLE RESTROOM         | 1 |
| COAT CLOSET             | 6 |
| COFFEE / HYDRATION AREA | - |
| COPY                    | 2 |
| STORAGE ROOM            | 4 |
| FILES                   | 9 |
| LAN ROOM                | 1 |
|                         |   |

## COLOR KEY

| INDIVIDUAL - PRIVATE |
|----------------------|
| INDIVIDUAL - OPEN    |
| COMMUNITY            |
| MEETING              |
| SUPPORT              |
| BUILDING CORE        |
| ENTRANCE             |
|                      |