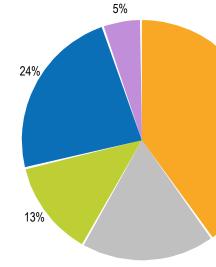

## PROGRAM

|                 | QTY | SEATS |
|-----------------|-----|-------|
| OFFICE SUITE    |     |       |
| WORKSTATION     | 168 | 168   |
| PRIVATE OFFICES | 12  | 12    |
| PHONE ROOM      | 8   | 8     |
| LIBRARY         | 1   | 4     |

#### MEETING

| MEETING                       |   |    |   |
|-------------------------------|---|----|---|
| HUDDLE ROOM (4 PPL)           | 6 | 24 |   |
| SM. MEETING ROOM (6 PPL)      | 4 | 24 | _ |
| MED. MEETING ROOM (8-10 PPL)  | 4 | 38 | _ |
| LARGE MEETING ROOM (16-18PPL) | 1 | 16 |   |
| OPEN COLLABORATION            | 7 | 35 |   |
|                               |   |    |   |

#### COMMUNITY

| RECEPTION        | 1 | 6  |
|------------------|---|----|
| CAFE             | 1 | 24 |
| SATELLITE PANTRY | 2 | -  |
| WORK LOUNGE      | 2 | 38 |
| TERRACE          | 1 | -  |

### SUPPORT

| JUFFURI                 |   |
|-------------------------|---|
| WELLNESS ROOM           | 1 |
| SINGLE RESTROOM         | 1 |
| COAT CLOSET             | 6 |
| COFFEE / HYDRATION AREA | - |
| COPY                    | 2 |
| STORAGE ROOM            | 4 |
| FILES                   | 9 |
| LAN ROOM                | 1 |
|                         |   |